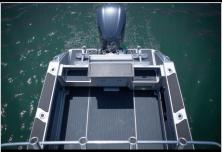

## BAIT STATIONS

BAIT STATION WITH <u>2 DR</u>AWERS

LARGE BOX STYLE BAIT STATION

LARGE SINGLE DRAWER BAIT STATION

(4)

EXTREM

AS.

SeaDek

•

.

erilek

STANDARD HOOP STYLE BAIT STATION

SMALL BOX STYLE BAIT

SeaDek

..

0