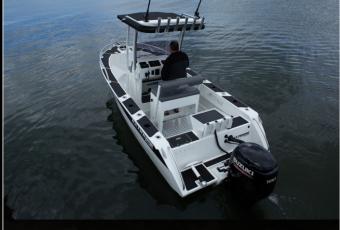

# 605 CENTRE CONSOLE

OUR MULTI AWARD WINNING 605 CENTRE CONSOLE IS A LURE FISHERMANS DREAM WITH EASY ACCESS RIGHT AROUND THE BOAT ALLOWING YOU TO CAST WHERE YOU WANT - NOT WHERE YOU CAN.

## SPECIFICATIONS

- OVERALL LENGTH 6.07 MTR
- BEAM 2.22 MTR
- TRANSOM AND HULL THICKNESS 5MM
- SIDE AND DECK THICKNESS 4MM
- DEADRISE 20.5 DEGREES
- RECOMMENDED 115 -150 HP OUTBOARD
- OVERALL LENGTH ON TRAILER 6.94 MTR
- HEIGHT ON TRAILER 2.95 MTR (INCL ROD HOLDERS)
- WIDTH ON TRAILER 2.45 MTR
- STANDARD TOWING WEIGHT 1200KG (APPROX) Includes engine and trailer
- RATED FOR 5 PEOPLE
- MARINE GRADE ALUMINIUM