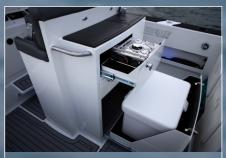

DELUXE SEATING WITH SINK, COOKER, AND CHILLYBIN DRAWER

DELUXE SEATING WITH SINK, COOKER, AND CHILLYBIN DRAWER