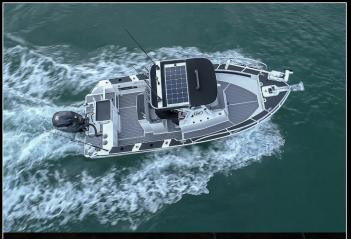

# 605 CENTRE CONSOLE

OUR MULTI AWARD WINNING 605 CENTRE CONSOLE IS A LURE FISHERMANS DREAM WITH EASY ACCESS RIGHT AROUND THE BOAT ALLOWING YOU TO CAST WHERE YOU WANT - NOT WHERE YOU CAN.

## SPECIFICATIONS

- OVERALL LENGTH 6.07 MTR
- BEAM 2.22 MTR
- TRANSOM AND HULL THICKNESS 5MM
- SIDE AND DECK THICKNESS 4MM
- DEADRISE 20.5 DEGREES
- RECOMMENDED 115 -150 HP OUTBOARD
- OVERALL LENGTH ON TRAILER 6.94 MTR
- HEIGHT ON TRAILER 2.95 MTR (INCL ROD HOLDERS)
- WIDTH ON TRAILER 2.45 MTR
- STANDARD TOWING WEIGHT 1200KG (APPROX) Includes engine and trailer
- RATED FOR 5 PEOPLE
- MARINE GRADE ALUMINIUM