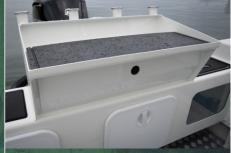

## BAIT STATIONS

BAIT STATION WITH <u>2 DR</u>AWERS

LARGE BOX STYLE BAIT STATION

LARGE SINGLE DRAWER BAIT STATION

(4)

EXTREM

AS.

SeaDek