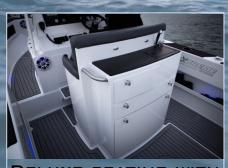

DELUXE SEATING WITH SINK, COOKER, AND CHILLYBIN DRAWER

DELUXE SEATING WITH SINK, COOKER, AND CHILLYBIN DRAWER