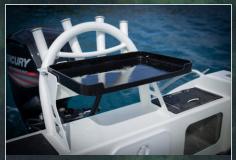

## BAIT STATIONS

BAIT STATION WITH <u>2 DR</u>AWERS

LARGE BOX STYLE BAIT STATION

LARGE SINGLE DRAWER BAIT STATION

(4)

EXTREM

AS.

SeaDek

•

.

erilek

STANDARD HOOP STYLE BAIT STATION

SMALL BOX STYLE BAIT

SeaDek

..

0