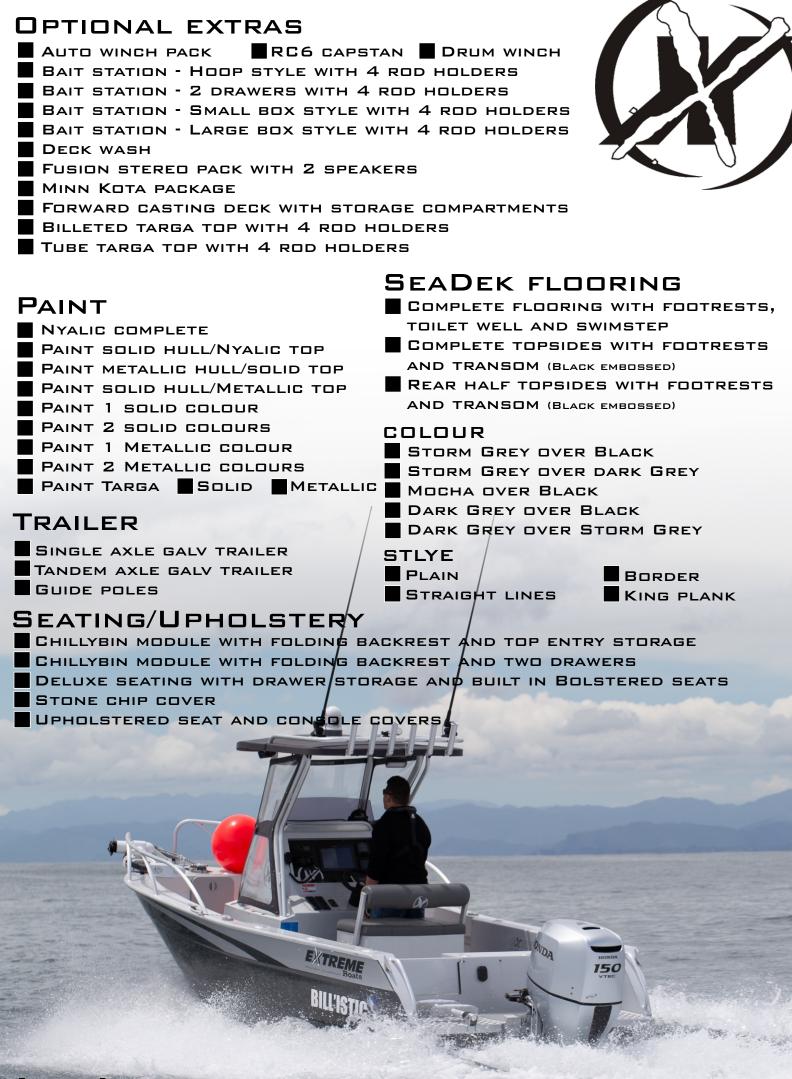

## OPTIONAL EXTRAS

JOURNEY OF A

DECK WASH

UPHOLSTERED STONE CHIP COVER

GUNNEL MOUNTED

EXTENDED CASTING DECK WITH STORAGE

BILLETED TARGA FRAME WITH 6 ROD HOLDERS

TUBE TARGA FRAME WITH 6 ROD HOLDERS

#### YOUR BOAT - YOUR WAY!

CHOOSE THE SEATING THAT SUITS YOUR BOATING NEEDS, AND COMPLIMENT IT WITH OUR WIDE RANGE OF OPTIONAL EXTRAS

CHILLYBIN MODULE WITH FOLDING BACK REST & 2 DRAWERS

CHILLYBIN MODULE WITH TOP ENTRY STORAGE

# SeaDek FLOORING

MOCHA OVER BLACK STRAIGHT LINES

Mocha over Black King Plank

DARK GREY OVER STORM GREY STRAIGHT LINES

BLACK STRAIGHT LINES

DARK GREY OVER BLACK STRAIGHT LINES

STORM GREY OVER BLACK KING PLANK