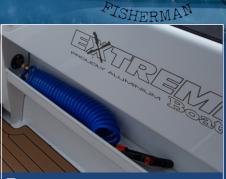

## OPTIONAL EXTRAS

JOURNEY OF A

DECK WASH

UPHOLSTERED STONE CHIP COVER

GUNNEL MOUNTED

EXTENDED CASTING DECK WITH STORAGE

BILLETED TARGA FRAME WITH 6 ROD HOLDERS

TUBE TARGA FRAME WITH 6 ROD HOLDERS