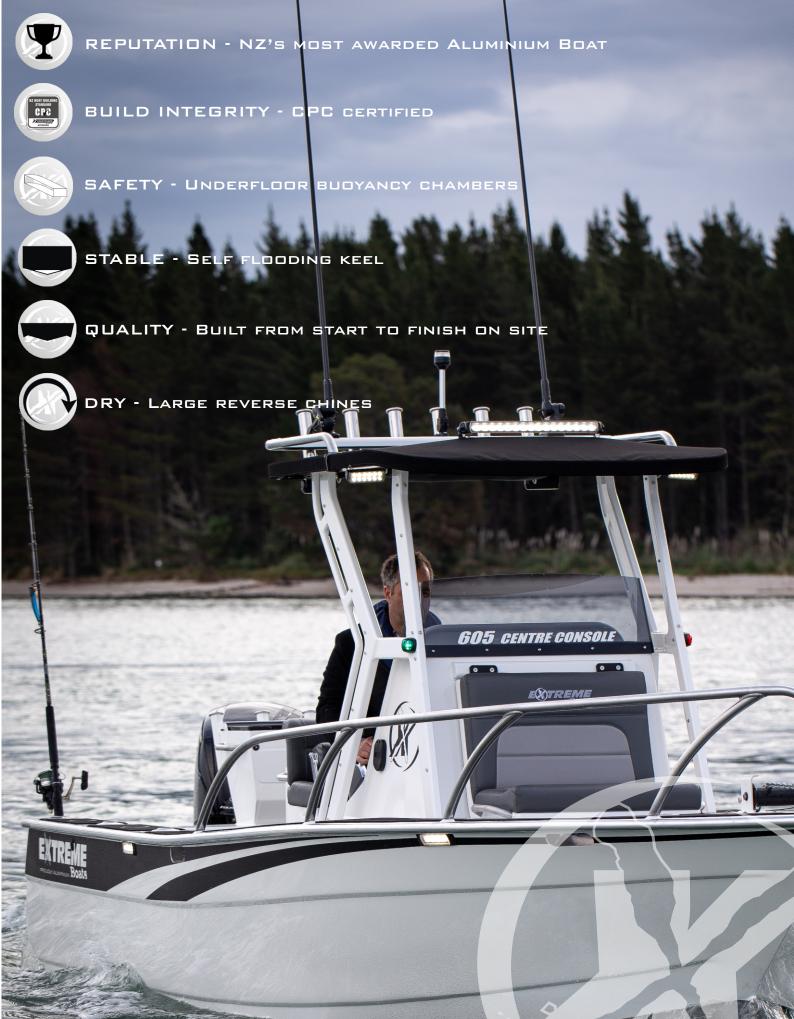

New Zealand's MOST AWARDED ALUMINIUM BOAT

-

IS

WWW.EXTREMEBOATS.CO.NZ

# 605 CENTRE CONSOLE

OUR MULTI AWARD WINNING 605 CENTRE CONSOLE IS A LURE FISHERMANS DREAM WITH EASY ACCESS RIGHT AROUND THE BOAT ALLOWING YOU TO CAST WHERE YOU WANT - NOT WHERE YOU CAN.