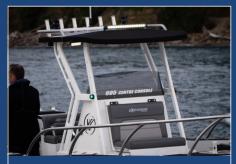

# 605 CENTRE CONSOLE

OUR MULTI AWARD WINNING 605 CENTRE CONSOLE IS A LURE FISHERMANS DREAM WITH EASY ACCESS RIGHT AROUND THE BOAT ALLOWING YOU TO CAST WHERE YOU WANT - NOT WHERE YOU CAN.

## SPECIFICATIONS

- OVERALL LENGTH 6.07 MTR
- BEAM 2.22 MTR
- TRANSOM AND HULL THICKNESS 5MM
- SIDE AND DECK THICKNESS 4MM
- DEADRISE 20.5 DEGREES
- RECOMMENDED 115 -150 HP OUTBOARD
- OVERALL LENGTH ON TRAILER 6.94 MTR
- HEIGHT ON TRAILER 2.95 MTR (INCL ROD HOLDERS)
- WIDTH ON TRAILER 2.45 MTR
- STANDARD TOWING WEIGHT 1200KG (APPROX) Includes engine and trailer
- RATED FOR 5 PEOPLE
- MARINE GRADE ALUMINIUM