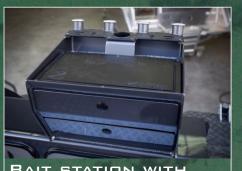

## BAIT STATIONS

BAIT STATION WITH <u>2 DR</u>AWERS

LARGE BOX STYLE BAIT STATION

LARGE SINGLE DRAWER BAIT STATION

(4)

EXTREM

AS.

SeaDek