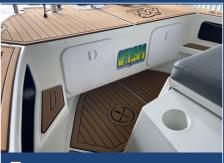

# SeaDek FLOORING

MOCHA OVER BLACK STRAIGHT LINES

Mocha over Black King Plank

DARK GREY OVER STORM GREY STRAIGHT LINES

BLACK STRAIGHT LINES

DARK GREY OVER BLACK STRAIGHT LINES

STORM GREY OVER BLACK KING PLANK

FULL SEADEK INCL COMPLETE TOPSIDES

PLEASE NOTE: SPECIFICATIONS AND OPTIONS MAY CHANGE AT ANY TIME WITHOUT NOTICE. WE ARE CONSTANTLY REFINING OUR BOATS, AND OPTIONS MAY VARY FROM IMAGES IN THIS MATERIAL.