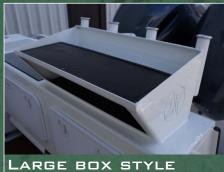

## BAIT STATIONS

BAIT STATION WITH <u>2 DR</u>AWERS

LARGE BOX STYLE BAIT STATION

LARGE SINGLE DRAWER BAIT STATION

(4)

EXTREM

AS.

SeaDek