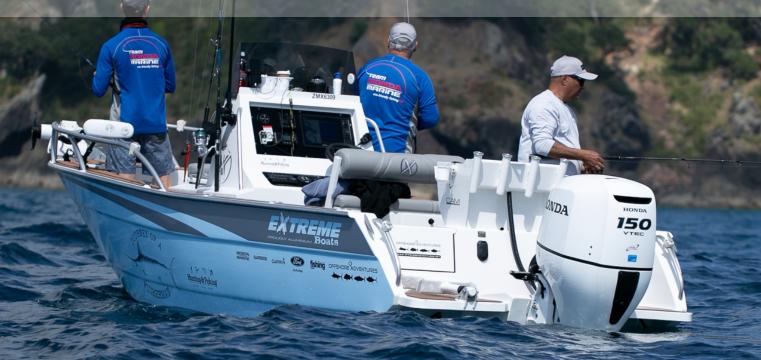

# 605 CENTRE CONSOLE

OUR MULTI AWARD WINNING 605 CENTRE CONSOLE IS A LURE FISHERMANS DREAM WITH EASY ACCESS RIGHT AROUND THE BOAT ALLOWING YOU TO CAST WHERE YOU WANT - NOT WHERE YOU CAN.

## SPECIFICATIONS

- OVERALL LENGTH 6.07 MTR
- BEAM 2.22 MTR
- TRANSOM AND HULL THICKNESS 5MM
- SIDE AND DECK THICKNESS 4MM
- DEADRISE 20.5 DEGREES
- RECOMMENDED 115 -150 HP OUTBOARD
- OVERALL LENGTH ON TRAILER 6.94 MTR
- HEIGHT ON TRAILER 2.95 MTR (INCL ROD HOLDERS)
- WIDTH ON TRAILER 2.45 MTR
- STANDARD TOWING WEIGHT 1200KG (APPROX) Includes engine and trailer
- RATED FOR 5 PEOPLE
- MARINE GRADE ALUMINIUM