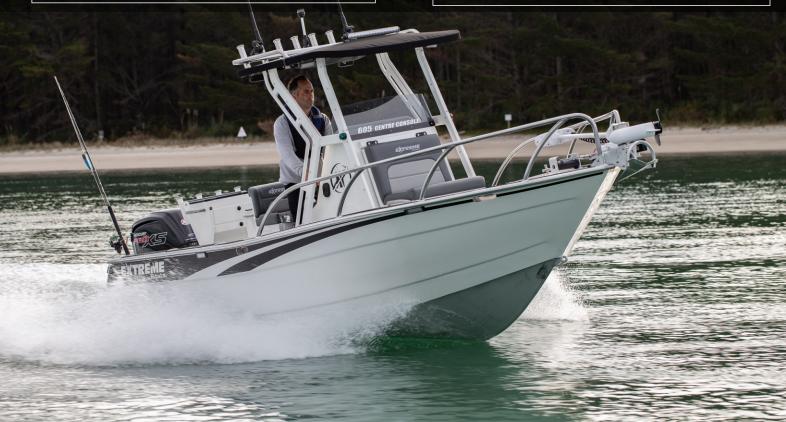

# 605 CENTRE CONSOLE

OUR MULTI AWARD WINNING 605 CENTRE CONSOLE IS A LURE FISHERMANS DREAM WITH EASY ACCESS RIGHT AROUND THE BOAT ALLOWING YOU TO CAST WHERE YOU WANT - NOT WHERE YOU CAN.

## SPECIFICATIONS

- OVERALL LENGTH 6.07 MTR
- BEAM 2.22 MTR
- TRANSOM AND HULL THICKNESS 5MM
- SIDE AND DECK THICKNESS 4MM
- DEADRISE 20.5 DEGREES
- RECOMMENDED 115 -150 HP OUTBOARD
- OVERALL LENGTH ON TRAILER 6.94 MTR
- HEIGHT ON TRAILER 2.95 MTR (INCL ROD HOLDERS)
- WIDTH ON TRAILER 2.45 MTR
- STANDARD TOWING WEIGHT 1200KG (APPROX) Includes engine and trailer
- RATED FOR 5 PEOPLE
- MARINE GRADE ALUMINIUM