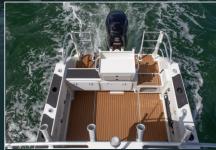

# 545 CENTRE CONSOLE

THE SMALLER MEMBER OF THE FLEET CAPABLE OF BIG THINGS. THE 545 CENTRE CONSOLE IS A LURE FISHERMANS DREAM WITH FULL ACCESS AROUND THE BOAT GIVING YOU THE ABILITY TO CAST WHERE YOU WANT NOT WHERE YOU CAN!

## SPECIFICATIONS

- OVERALL LENGTH 5.55 MTR
- BEAM 2.10 MTR
- HULL THICKNESS 5MM
- SIDE AND DECK THICKNESS 4MM
- DEADRISE 19.5 DEGREES
- RECOMMENDED 70-115 HP OUTBOARD
- OVERALL LENGTH ON TRAILER 6.60 MTR
- HEIGHT ON TRAILER 2.10 MTR
- WIDTH ON TRAILER 2.25 MTR
- STANDARD TOWING WEIGHT 950KG (APPROX) INCLUDES ENGINE AND TRAILER
- RATED FOR 4 PEOPLE
- MARINE GRADE ALUMINIUM