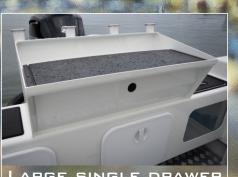

## BAIT STATIONS

BAIT STATION WITH 2 DRAWERS

LARGE BOX STYLE BAIT STATION

EXTREME Boats

THE WORX

LARGE SINGLE DRAWER BAIT STATION

SMALL BOX STYLE BAIT

PONO4