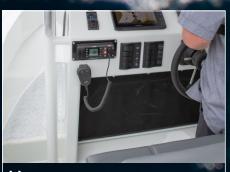

## SPECIFICATIONS

- OVERALL LENGTH 5.55 MTR
- BEAM 2.10 MTR
- HULL THICKNESS 5MM
- SIDE AND DECK THICKNESS 4MM
- DEADRISE 19.5 DEGREES
- RECOMMENDED 70-115 HP OUTBOARD
- OVERALL LENGTH ON TRAILER 6.60 MTR
- HEIGHT ON TRAILER 2.10 MTR
- WIDTH ON TRAILER 2.25 MTR
- STANDARD TOWING WEIGHT 950KG (APPROX) INCLUDES ENGINE AND TRAILER
- RATED FOR 4 PEOPLE
- MARINE GRADE ALUMINIUM