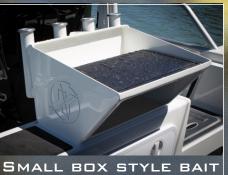

## BAIT STATIONS

BAIT STATION WITH 2 DRAWERS

LARGE BOX STYLE BAIT STATION

EXTREME Boats

THE WORX

LARGE SINGLE DRAWER BAIT STATION

SMALL BOX STYLE BAIT

PONO4