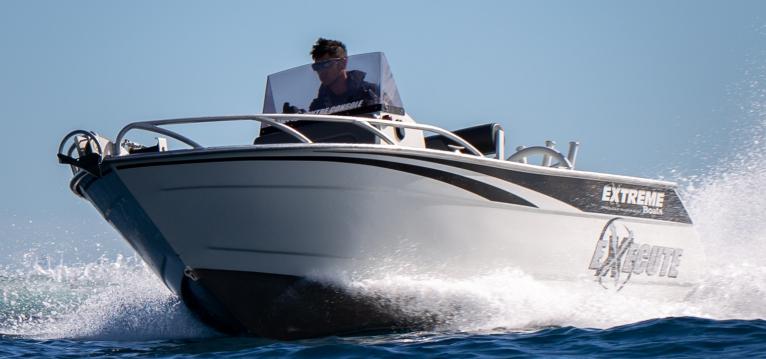

# 545 CENTRE CONSOLE

THE SMALLER MEMBER OF THE FLEET CAPABLE OF BIG THINGS. THE 545 CENTRE CONSOLE IS A LURE FISHERMANS DREAM WITH FULL ACCESS AROUND THE BOAT GIVING YOU THE ABILITY TO CAST WHERE YOU WANT NOT WHERE YOU CAN!

## SPECIFICATIONS

- OVERALL LENGTH 5.55 MTR
- BEAM 2.10 MTR
- HULL THICKNESS 5MM
- SIDE AND DECK THICKNESS 4MM
- DEADRISE 19.5 DEGREES
- RECOMMENDED 70-115 HP OUTBOARD
- OVERALL LENGTH ON TRAILER 6.60 MTR
- HEIGHT ON TRAILER 2.10 MTR
- WIDTH ON TRAILER 2.25 MTR
- STANDARD TOWING WEIGHT 950KG (APPROX) INCLUDES ENGINE AND TRAILER
- RATED FOR 4 PEOPLE
- MARINE GRADE ALUMINIUM