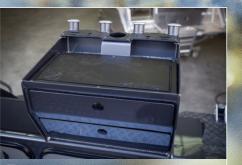

## BAIT STATIONS

BAIT STATION WITH 2 DRAWERS

LARGE BOX STYLE BAIT STATION

EXTREME Boats

THE WORX

LARGE SINGLE DRAWER BAIT STATION

SMALL BOX STYLE BAIT

PONO4