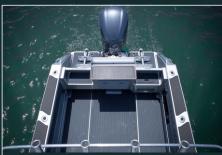

# 545 CENTRE CONSOLE

THE SMALLER MEMBER OF THE FLEET CAPABLE OF BIG THINGS. THE 545 CENTRE CONSOLE IS A LURE FISHERMANS DREAM WITH FULL ACCESS AROUND THE BOAT GIVING YOU THE ABILITY TO CAST WHERE YOU WANT NOT WHERE YOU CAN!

## SPECIFICATIONS

- OVERALL LENGTH 5.55 MTR
- BEAM 2.10 MTR
- HULL THICKNESS 5MM
- SIDE AND DECK THICKNESS 4MM
- DEADRISE 19.5 DEGREES
- RECOMMENDED 70-115 HP OUTBOARD
- OVERALL LENGTH ON TRAILER 6.60 MTR
- HEIGHT ON TRAILER 2.10 MTR
- WIDTH ON TRAILER 2.25 MTR
- STANDARD TOWING WEIGHT 950KG (APPROX) INCLUDES ENGINE AND TRAILER
- RATED FOR 4 PEOPLE
- MARINE GRADE ALUMINIUM