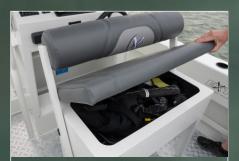

## BAIT STATIONS

BAIT STATION WITH 2 DRAWERS

LARGE BOX STYLE BAIT STATION

EXTREME Boats

THE WORX

LARGE SINGLE DRAWER BAIT STATION

SMALL BOX STYLE BAIT

PONO4