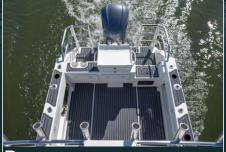

# 545 CENTRE CONSOLE

THE SMALLER MEMBER OF THE FLEET CAPABLE OF BIG THINGS. THE 545 CENTRE CONSOLE IS A LURE FISHERMANS DREAM WITH FULL ACCESS AROUND THE BOAT GIVING YOU THE ABILITY TO CAST WHERE YOU WANT NOT WHERE YOU CAN!

## SPECIFICATIONS

- OVERALL LENGTH 5.55 MTR
- BEAM 2.10 MTR
- HULL THICKNESS 5MM
- SIDE AND DECK THICKNESS 4MM
- DEADRISE 19.5 DEGREES
- RECOMMENDED 70-115 HP OUTBOARD
- OVERALL LENGTH ON TRAILER 6.60 MTR
- HEIGHT ON TRAILER 2.10 MTR
- WIDTH ON TRAILER 2.25 MTR
- STANDARD TOWING WEIGHT 950KG (APPROX) INCLUDES ENGINE AND TRAILER
- RATED FOR 4 PEOPLE
- MARINE GRADE ALUMINIUM