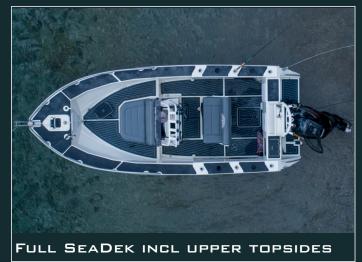

FULL UPPER TOPSIDES SEADEK KIT

| OPTIONAL EXTRAS                                                                                                                                   |                                                                                                                                                                                       |
|---------------------------------------------------------------------------------------------------------------------------------------------------|---------------------------------------------------------------------------------------------------------------------------------------------------------------------------------------|
|                                                                                                                                                   | ROD HOLDERS<br>WITH 4 ROD HOLDERS<br>WITH 4 ROD HOLDERS<br>RAGE COMPARTMENTS<br>TH 4 ROD HOLDERS<br>KERS                                                                              |
| TARGA TOP WITH 4 ROD HOLDERS<br>MINN KOTA PACKAGE<br>DECK WASH<br>ROPE AND CHAIN ANCHOR PACK                                                      | SEADEK FLOORING<br>Complete flooring inc footrests,<br>toilet well and swimstep<br>Complete topsides inc footrests                                                                    |
| PAINT<br>NYALIC COMPLETE<br>PAINT SOLID HULL/NYALIC TOP<br>PAINT METALLIC HULL/SOLID TOP<br>PAINT SOLID HULL/METALLIC TOP<br>PAINT 1 SOLID COLOUR | AND TRANSOM (BLACK EMBOSSED)<br>REAR HALF TOPSIDES WITH FOOTRESTS<br>AND TRANSOM (BLACK EMBOSSED)<br>COLOUR<br>STORM GREY OVER BLACK<br>STORM GREY OVER DARK GREY<br>MOCHA OVER BLACK |
| PAINT 2 SOLID COLOURS<br>PAINT 1 METALLIC COLOUR<br>PAINT 2 METALLIC COLOURS<br>SEATING/UPHOLSTERY                                                | DARK GREY OVER BLACK<br>DARK GREY OVER STORM GREY<br>STLYE<br>PLAIN BORDER                                                                                                            |
| CHILLYBIN MODULE WITH FOLDING BACKREST AND TOP ENTRY STORAGE                                                                                      |                                                                                                                                                                                       |