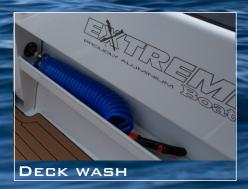

FULL UPPER TOPSIDES SEADEK KIT

| OPTIONAL EXTRAS                                                                                                                                   |                                                                                                                                                                                       |
|---------------------------------------------------------------------------------------------------------------------------------------------------|---------------------------------------------------------------------------------------------------------------------------------------------------------------------------------------|
|                                                                                                                                                   | ROD HOLDERS<br>WITH 4 ROD HOLDERS<br>WITH 4 ROD HOLDERS<br>RAGE COMPARTMENTS<br>TH 4 ROD HOLDERS<br>KERS                                                                              |
| TARGA TOP WITH 4 ROD HOLDERS<br>MINN KOTA PACKAGE<br>DECK WASH<br>ROPE AND CHAIN ANCHOR PACK                                                      | SEADEK FLOORING<br>Complete flooring inc footrests,<br>toilet well and swimstep<br>Complete topsides inc footrests                                                                    |
| PAINT<br>NYALIC COMPLETE<br>PAINT SOLID HULL/NYALIC TOP<br>PAINT METALLIC HULL/SOLID TOP<br>PAINT SOLID HULL/METALLIC TOP<br>PAINT 1 SOLID COLOUR | AND TRANSOM (BLACK EMBOSSED)<br>REAR HALF TOPSIDES WITH FOOTRESTS<br>AND TRANSOM (BLACK EMBOSSED)<br>COLOUR<br>STORM GREY OVER BLACK<br>STORM GREY OVER DARK GREY<br>MOCHA OVER BLACK |
| PAINT 2 SOLID COLOURS<br>PAINT 1 METALLIC COLOUR<br>PAINT 2 METALLIC COLOURS<br>SEATING/UPHOLSTERY                                                | DARK GREY OVER BLACK<br>DARK GREY OVER STORM GREY<br>STLYE<br>PLAIN BORDER                                                                                                            |
| CHILLYBIN MODULE WITH FOLDING BACKREST AND TOP ENTRY STORAGE                                                                                      |                                                                                                                                                                                       |