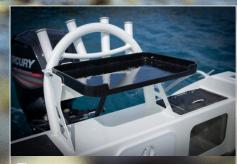

## BAIT STATIONS

BAIT STATION WITH 2 DRAWERS

LARGE BOX STYLE BAIT STATION

EXTREME Boats

THE WORX

LARGE SINGLE DRAWER BAIT STATION

SMALL BOX STYLE BAIT

PONO4